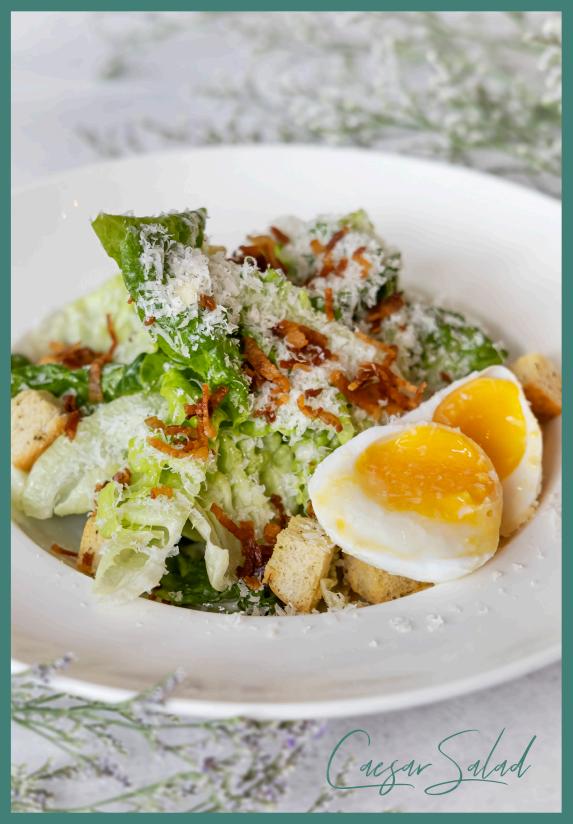

### Salad

ALL ITEMS ARE APPLICABLE FOR 1-FOR-1 MAINS REDEMPTION

| Mexican Salad<br>chopped lettuce, black beans,<br>avocado, charred corn and<br>capsicum salsa, avocado and<br>coriander lime dressing    | 22 |
|------------------------------------------------------------------------------------------------------------------------------------------|----|
| <b>Caesar Salad</b> P<br>baby romaine, poached egg,<br>herb croutons, parmesan, bacon bits                                               | 22 |
| Arugula Salad (N) (V)<br>tofu and tahini ricotta, roasted broccoli,<br>cauliflower and pumpkin, honey<br>mustard dressing, almond flakes | 24 |