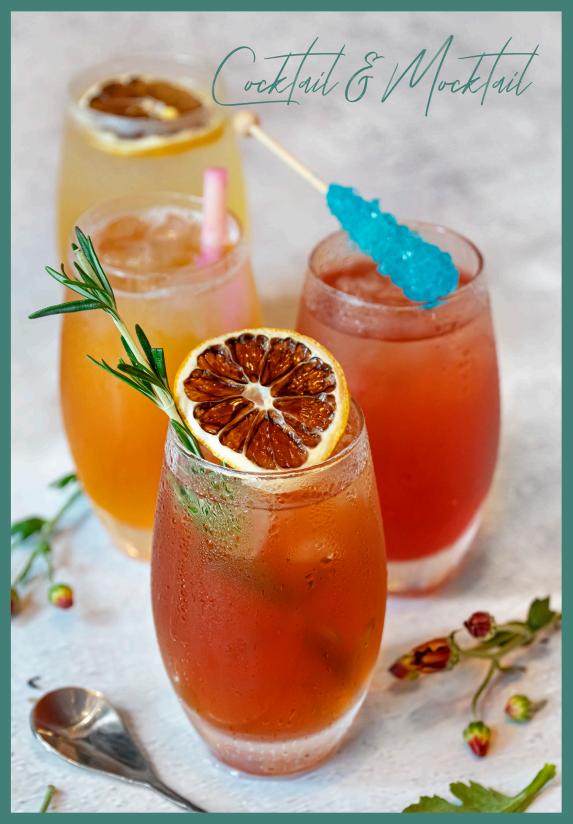

| gls              | btl        |
| Woolshed, Australia,<br>Sauvignon Blanc (750ml)<br>Australia, North West Victoria        | 14               | 60         |
|                                                                                          |                  |            |
| Champagne                                                                                | 200ml            | 750ml      |
| Champagne<br>Moët & Chandon,<br>Impérial Brut<br>Champagne, France                       | 200ml            | 750ml      |
| Moët & Chandon,<br>Impérial Brut                                                         | 200ml<br>30      |            |
| Moët & Chandon,<br>Impérial Brut<br>Champagne, France<br>Moët & Chandon<br>Rosé Impérial |                  | 100        |



10

7