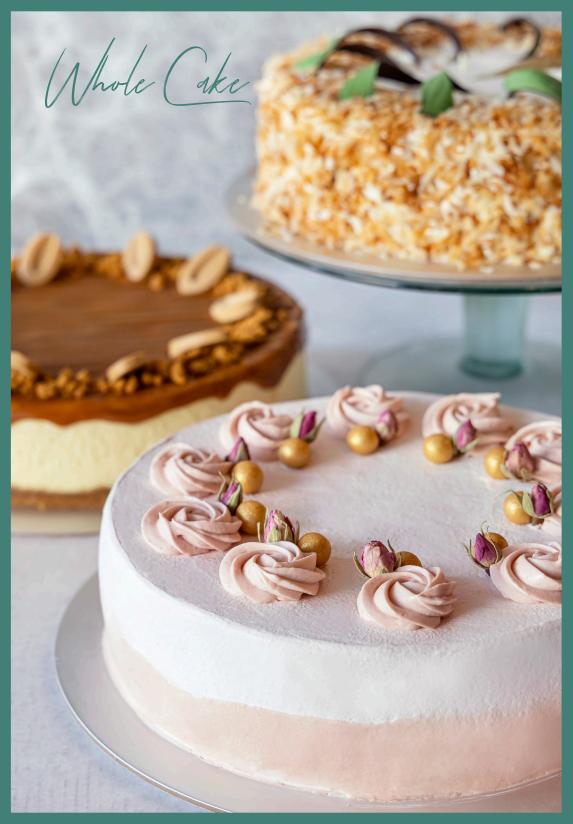

### Cake

slice whole

| Salted Biscoff<br>Cheesecake (V) (N)<br>cheesecake topped with<br>salted caramel and a buttery<br>and crunchy biscoff base                                                                      | 12                   | 90        |
|-------------------------------------------------------------------------------------------------------------------------------------------------------------------------------------------------|----------------------|-----------|
| <b>Berriolette Shortcake</b> (V)<br>vanilla sponge cake with<br>berriolette jam and fresh bluebe                                                                                                | <b>12</b><br>erry    | 90        |
| Pandan Gula<br>Melaka Cake<br>pandan chiffon sponge cake lay<br>with an aromatic gula melaka<br>filling of coconut flakes, and toa<br>coconut shavings are added for<br>notes and added texture | sted                 | 88        |
| The Marmalade<br>Carrot Cake (V) (N)<br>lightly spiced and moist cake<br>with cream cheese frosting                                                                                             | 12                   | 90        |
| Old Fashioned<br>Chocolate Fudge Cake (V)<br>classic, moist and fudgy chocola                                                                                                                   | <b>12</b><br>te cake | <b>90</b> |
| -                                                                                                                                                                                               |                      |           |