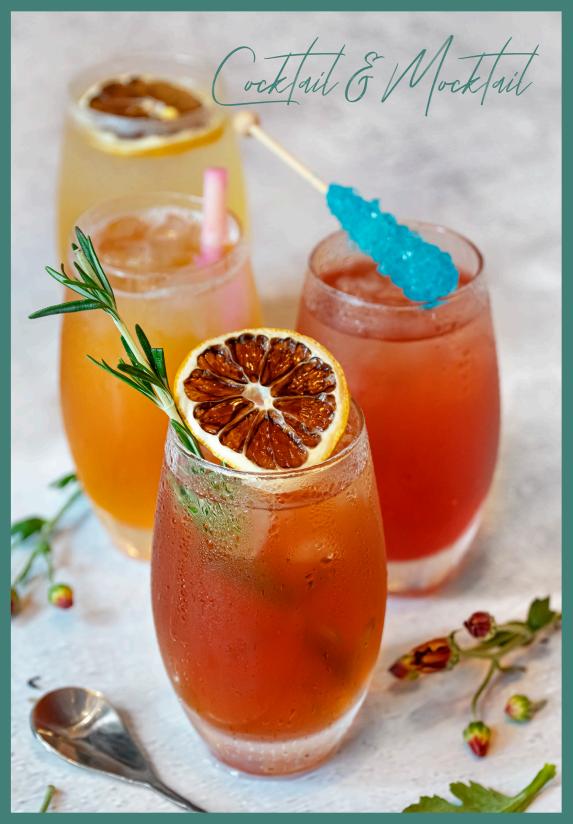

### Cocktail

| Chai Symphony                           | 16 |
|-----------------------------------------|----|
| Kyrö gin infused straits chai tea, earl |    |
| grey lavender with strawberry cold      |    |
| brewed tea                              |    |

16 Oh My Lily Brass Lion Gin infused white gingerlily tea, osmanthus sencha with passionfruit cold brewed tea, hajikami

#### Candy Tea-licious 16<sub>%</sub> | 4 earl grey lavender with strawberry cold brewed tea, french vanilla rock candy, cold pressed watermelon juice, home-made cotton candy syrup, fresh lemon juice

Dream Walker chamomile dream with apple cold brewed tea, cucumber syrup fresh lime juice, agave syrup