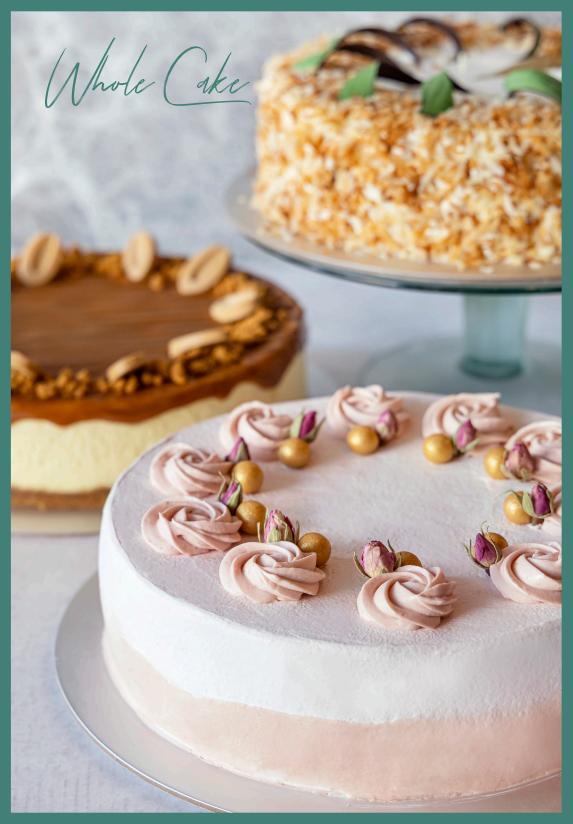

Gluten free options are available, please check with staff for more information

| Sticky Date Pudding (V) toffee sauce, mixed berries, vanilla ice cream  Caramelised Pear                 | 16 | Salted Biscoff Cheesecake (V) (N) cheesecake topped with salted caramel and a buttery and crunchy biscoff base                                                         | 12        | 90         |
|----------------------------------------------------------------------------------------------------------|----|------------------------------------------------------------------------------------------------------------------------------------------------------------------------|-----------|------------|
| Bread Pudding (V) salted caramel sauce, mixed berries, vanilla ice cream                                 |    | Berriolette Shortcake (V) vanilla sponge cake with berriolette jam and fresh blueben                                                                                   | <b>12</b> | 90         |
| Cupcake                                                                                                  |    | Pandan Gula<br>Melaka Cake (V)                                                                                                                                         | П         | 88         |
| Boston Cream V vanilla cupcake, custard, mascarpone frosting, milk crumbles, 70% dark chocolates buttons | 6  | pandan chiffon sponge cake laye<br>with an aromatic gula melaka<br>filling of coconut flakes, and toast<br>coconut shavings are added for n<br>notes and added texture | ted       |            |
| Cranberry Lychee V lychee cupcake, cranberry-lychee cream cheese, ruby white chocolate shards            | 6  | The Marmalade Carrot Cake (V) (N) lightly spiced and moist cake with cream cheese frosting                                                                             | 12        | 90         |
| Hazel VN chocolate cupcake, hazelnut spread, mosaic chocolate shards, hazelnuts                          | 6  | Old Fashioned Chocolate Fudge Cake (V) classic, moist and fudgy chocolate                                                                                              | I2        | 90         |
| Japanese Sencha V<br>green tea cupcake, mascarpone<br>frosting, green tea crumbles                       | 6  | Tart                                                                                                                                                                   | o can co  |            |
| Limonata (V)<br>lemon cupcake, lemon icing,<br>Himalayan pink salt, dehydrated lemon                     | 6  | Chocolate Pistachio Ganache<br>Passionfruit Meringue                                                                                                                   |           | 8.5<br>8.5 |
| Pistachio Raspberry Rose V N pistachio cupcake, raspberry-rose cream cheese frosting, pistachio          | 6  | Strawberry & Mascarpone College Cream                                                                                                                                  | reme      | ŏ.5        |
| Cupcake of the Month                                                                                     | 6  | Strawberry / Chocolate / Vanilla Single Scoop Double Scoop                                                                                                             |           | 6          |