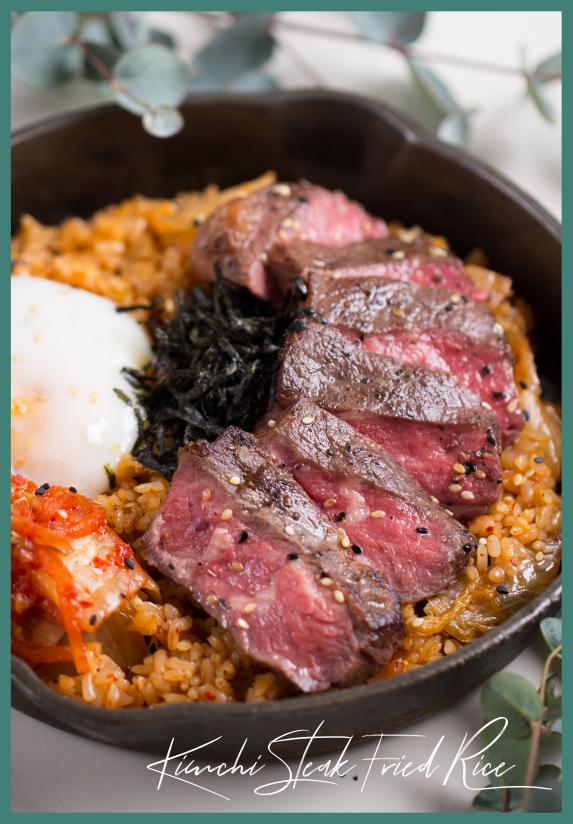

Kimchi Steak Fried Rice 28 kimchi fried rice, sirloin (100g), kimchi, sous vide egg, nori add sirloin (100g) + 12

Gluten free options are available, please check with staff for more information

32